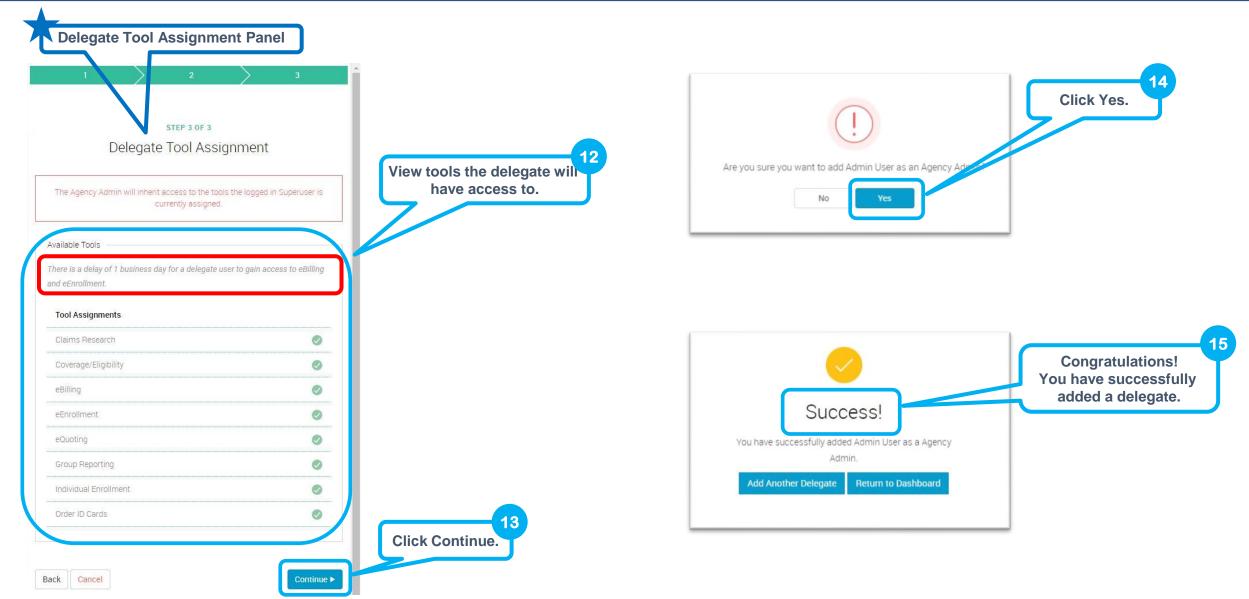

# Add a Delegate

## Add a Delegate

\*This information will not be used as contact information unless it is documented in the user's contact record associated with their account.

13

There is a one business day delay for a user to gain access to eBilling and eEnrollment.