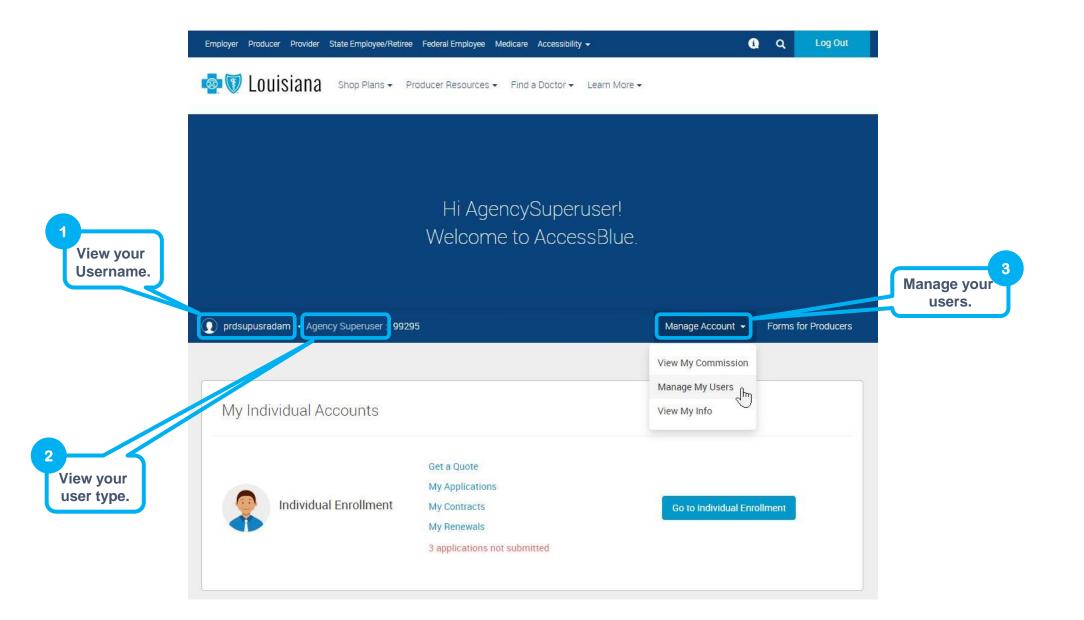

#### **AccessBlue Delegated Access Management**

Producer User Guide

#### Table of Contents

- Introduction
- ➢ Welcome Screen
- Manage My Users
- Delegate User Types
- Add a Delegate
- Edit a Delegate
- Deactivate a Delegate

#### Introduction



#### Introduction

- This guide will walk you through the new Delegated Access Management functionality in the AccessBlue Producer Portal.
- You can now add delegates called Agency Admins and grant them access to tools available in AccessBlue such as coverage and eligibility, eBilling, eEnrollment, group reporting, individual enrollment, and ordering ID cards.



#### Welcome Screen



#### Welcome Screen



# Manage My Users



# Manage My Users



## **Delegate User Types**



# Delegate User Types



#### **Agency Superuser**

 Receives access to all enrollment, billing, coverage, eligibility, reporting tools, eQuoting, and/or Individual enrollment

•Responsible for creating and managing additional delegate user accounts in the portal

•Can only edit or deactivate Agency Admins

•Tools are assigned according to the producer or agency contract type

#### **Agency Admin**

•Assigned on behalf of their producer or agency

• Right to access that producer or agency's book of business

•Read-only role

•Agency Superuser can edit or deactivate this role

#### Producer

- •Receives access to all groups and/or individuals in the producer's own book of business
- •Tools are assigned according to th