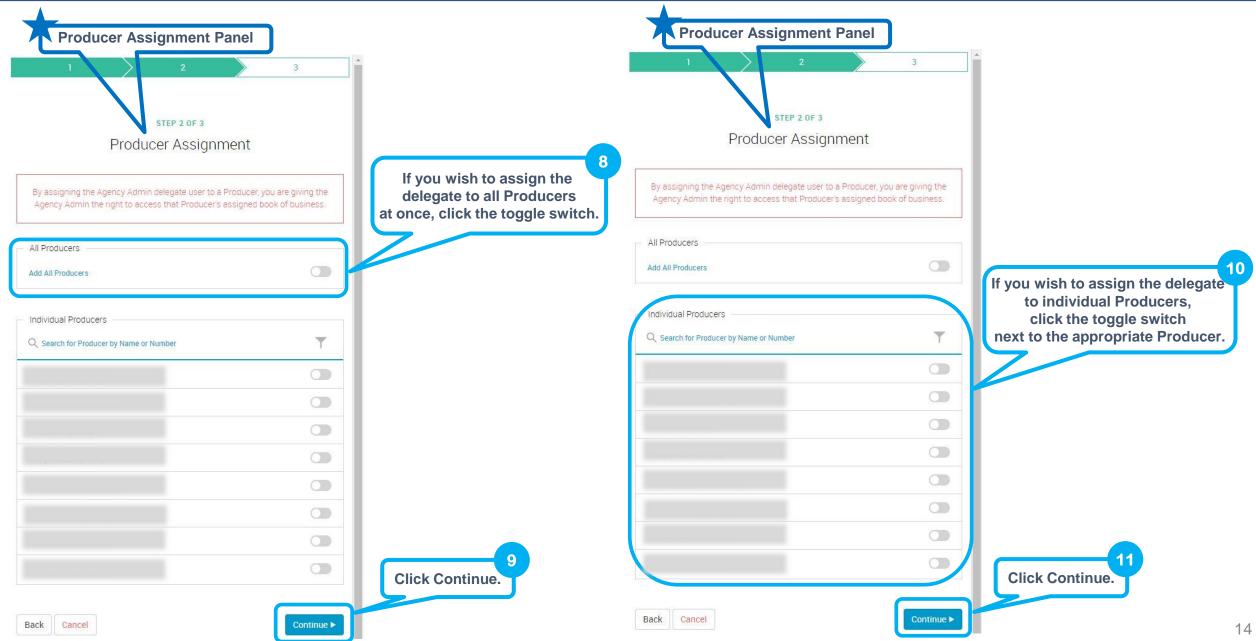

# Add a Delegate

## Add a Delegate

\*This information will not be used as contact information unless it is documented in the user's contact record associated with their account.

13

There is a one business day delay for a user to gain access to eBilling and eEnrollment.