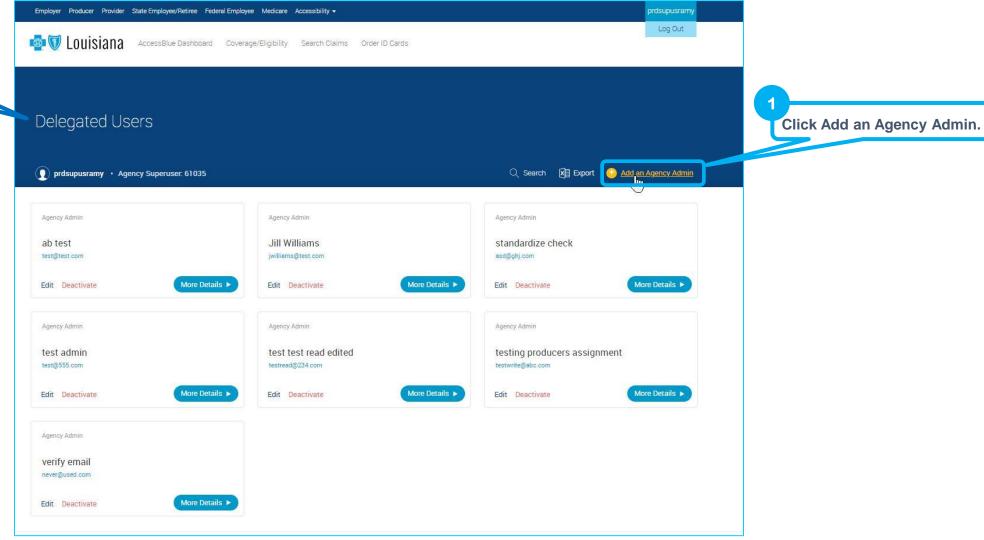

# Add a Delegate

## Add a Delegate

\*This information will not be used as contact information unless it is documented in the user's contact record associated with their account.

13

There is a one business day delay for a user to gain access to eBilling and eEnrollment.