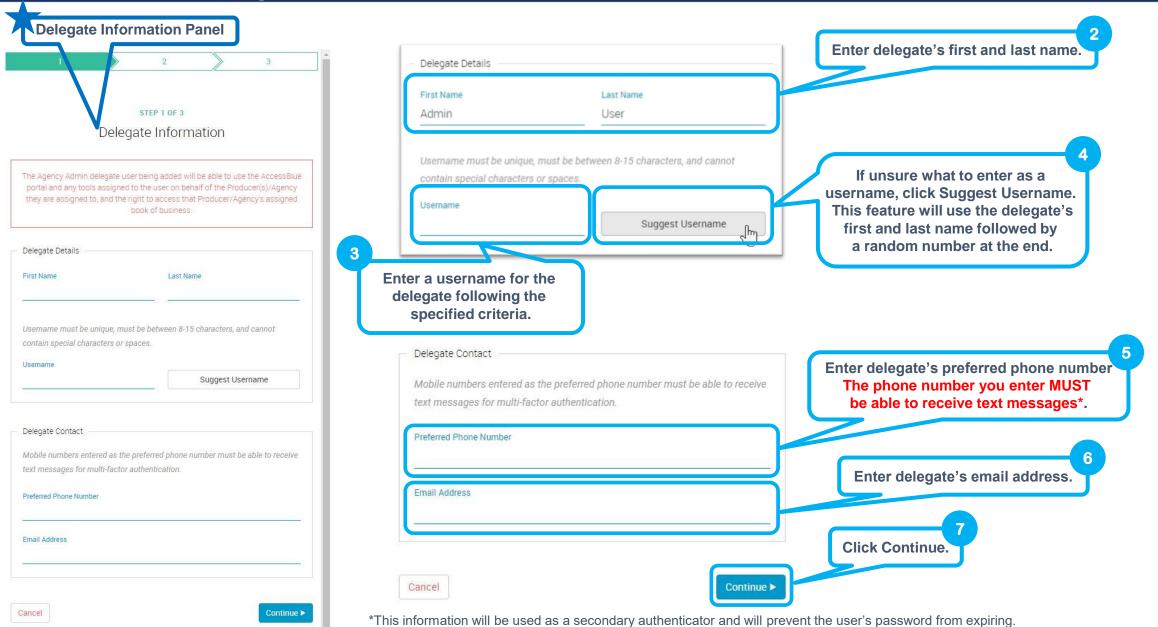

# Add a Delegate

## Add a Delegate

\*This information will not be used as contact information unless it is documented in the user's contact record associated with their account.

13

There is a one business day delay for a user to gain access to eBilling and eEnrollment.