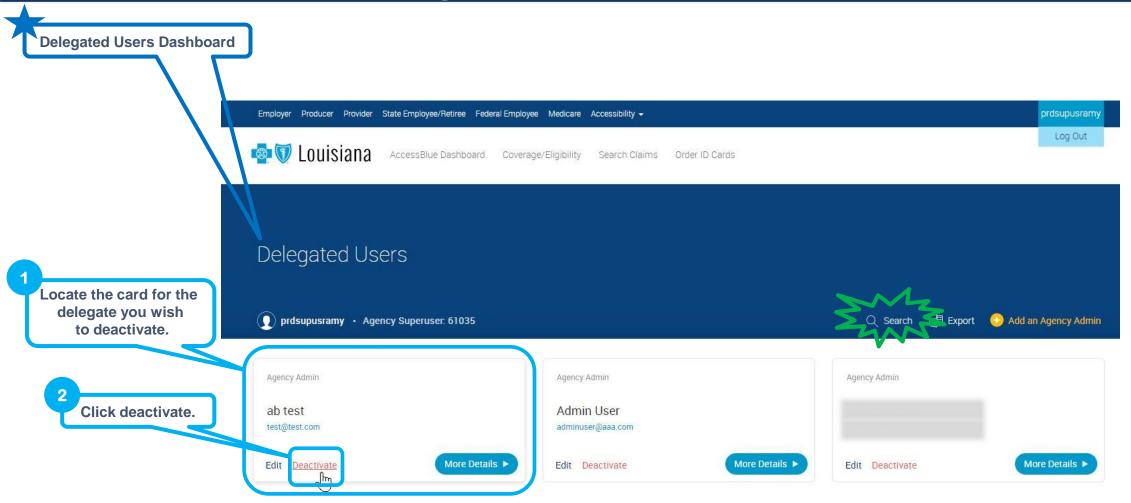

access that producer or agency's book of business

•Read-only role

•Agency Superuser can edit or deactivate this role

#### Producer

- •Receives access to all groups and/or individuals in the producer's own book of business
- •Tools are assigned according to the producer's contract type
- •Read-only role
- •Only BCBSLA can edit or deactivate this role

# Add a Delegate



## Add a Delegate







\*This information will not be used as contact information unless it is documented in the user's contact record associated with their account.

13





There is a one business day delay for a user to gain access to eBilling and eEnrollment.



# Edit a Delegate



# Edit a Delegate



# Edit a Delegate (cont.)



# Edit a Delegate (cont.)



# Deactivate a Delegate



## Deactivate a Delegate



#### Deactivate a Delegate (cont.)