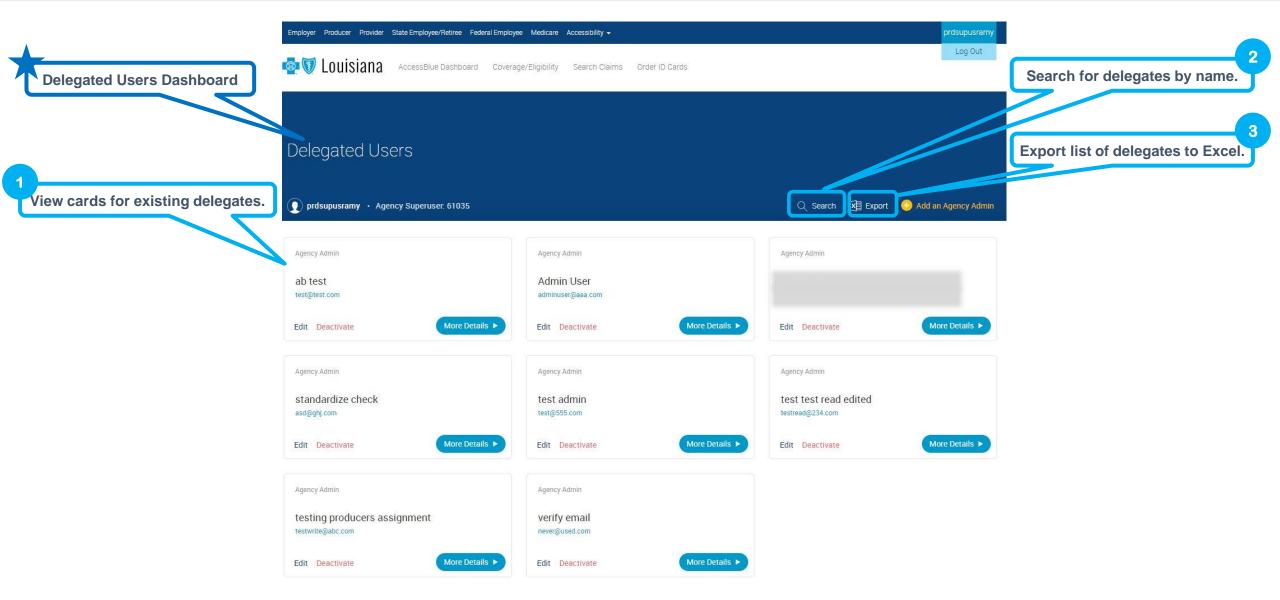

#### **AccessBlue Delegated Access Management**

Producer User Guide

#### Table of Contents

- Introduction
- ➢ Welcome Screen
- Manage My Users
- Delegate User Types
- Add a Delegate
- Edit a Delegate
- Deactivate a Delegate

#### Introduction



#### Introduction

- This guide will walk you through the new Delegated Access Management functionality in the AccessBlue Producer Portal.
- You can now add delegates called Agency Admins and grant them access to tools available in AccessBlue such as coverage and eligibility, eBilling, eEnrollment, group reporting, individual enrollment, and ordering ID cards.



#### Welcome Screen



#### Welcome Screen



# Manage My Users



# Manage My Users



## **Delegate User Types**



# Delegate User Types



#### **Agency Superuser**

 Receives access to all enrollment, billing, coverage, eligibility, reporting tools, eQuoting, and/or Individual enrollment

•Responsible for creating and managing additional delegate user accounts in the portal

•Can only edit or deactivate Agency Admins

•Tools are assigned according to the producer or agency contract type

#### **Agency Admin**

•Assigned on behalf of their producer or agency

• Right to access that producer or agency's book of business

•Read-only role

•Agency Superuser can edit or deactivate this role

#### Producer

- •Receives access to all groups and/or individuals in the producer's own book of business
- •Tools are assigned according to the producer's contract type
- •Read-only ro