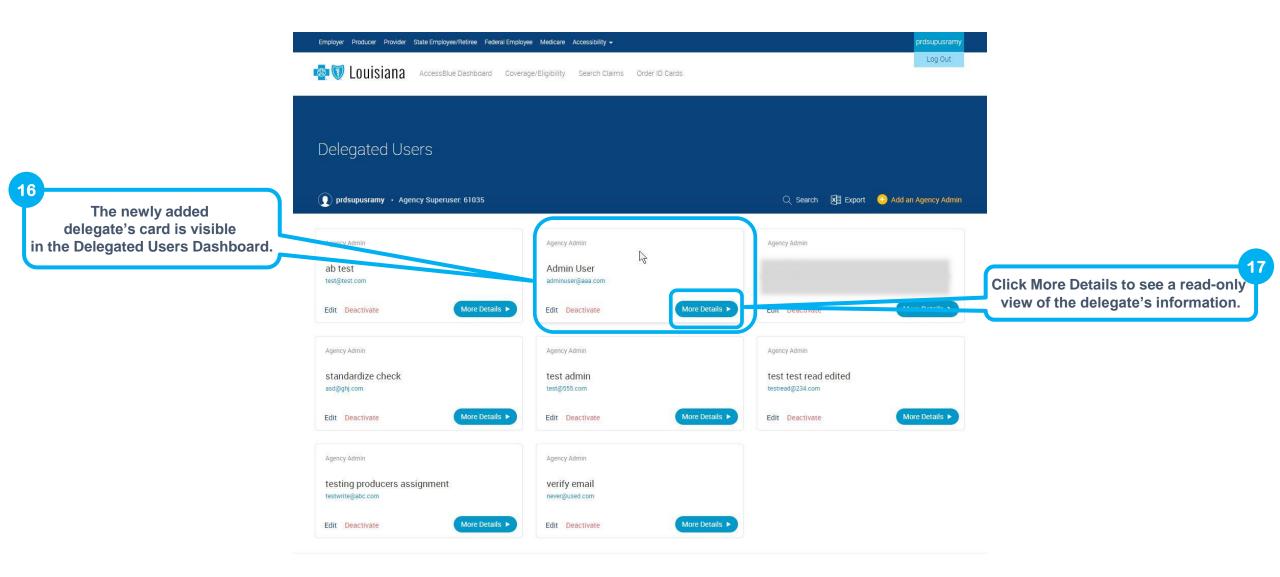

•Tools are assigned according to the producer or agency contract type

#### **Agency Admin**

•Assigned on behalf of their producer or agency

• Right to access that producer or agency's book of business

•Read-only role

•Agency Superuser can edit or deactivate this role

#### Producer

- •Receives access to all groups and/or individuals in the producer's own book of business
- •Tools are assigned according to the producer's contract type
- •Read-only role
- •Only BCBSLA can edit or deactivate this role

# Add a Delegate



## Add a Delegate







\*This information will not be used as contact information unless it is documented in the user's contact record associated with their account.

13





There is a one business day delay for a user to gain access to eBilling and eEnrollment.



# Edit a Delegate



# Edit a Delegate



# Edit a Delegate (cont.)



# Edit a Delegate (cont.)



# Deactivate a Delegate



## Deactivate a Delegate



#### Deactivate a Delegate (cont.)