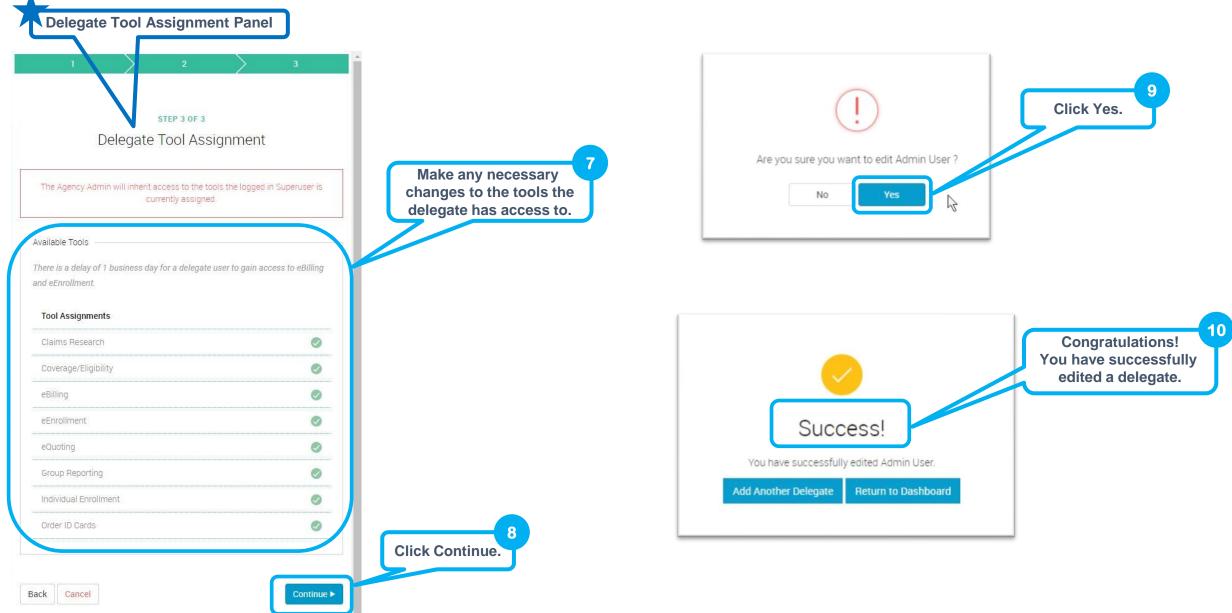

igned on behalf of their producer or agency

• Right to access that producer or agency's book of business

•Read-only role

•Agency Superuser can edit or deactivate this role

#### Producer

- •Receives access to all groups and/or individuals in the producer's own book of business
- •Tools are assigned according to the producer's contract type
- •Read-only role
- •Only BCBSLA can edit or deactivate this role

# Add a Delegate



## Add a Delegate







\*This information will not be used as contact information unless it is documented in the user's contact record associated with their account.

13





There is a one business day delay for a user to gain access to eBilling and eEnrollment.



# Edit a Delegate



# Edit a Delegate



# Edit a Delegate (cont.)



# Edit a Delegate (cont.)



# Deactivate a Delegate



## Deactivate a Delegate



#### Deactivate a Delegate (cont.)