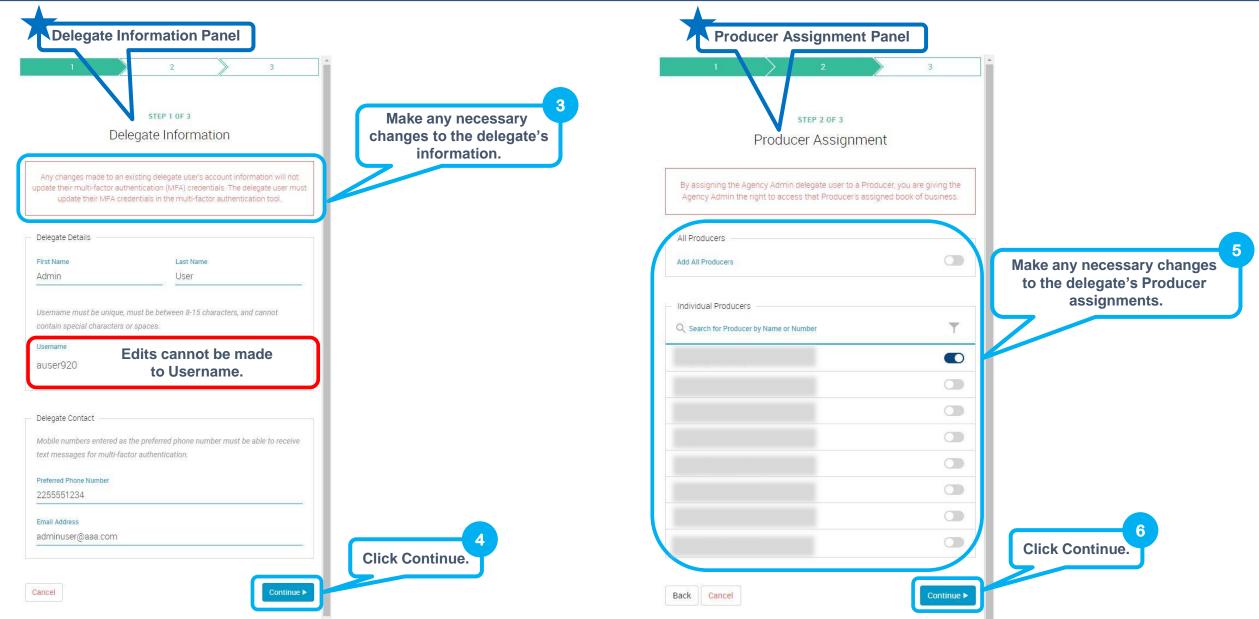

#### **Agency Admin**

•Assigned on behalf of their producer or agency

• Right to access that producer or agency's book of business

•Read-only role

•Agency Superuser can edit or deactivate this role

#### Producer

- •Receives access to all groups and/or individuals in the producer's own book of business
- •Tools are assigned according to the producer's contract type
- •Read-only role
- •Only BCBSLA can edit or deactivate this role

# Add a Delegate



## Add a Delegate







\*This information will not be used as contact information unless it is documented in the user's contact record associated with their account.

13





There is a one business day delay for a user to gain access to eBilling and eEnrollment.



# Edit a Delegate



# Edit a Delegate



# Edit a Delegate (cont.)



# Edit a Delegate (cont.)



# Deactivate a Delegate



## Deactivate a Delegate



#### Deactivate a Delegate (cont.)