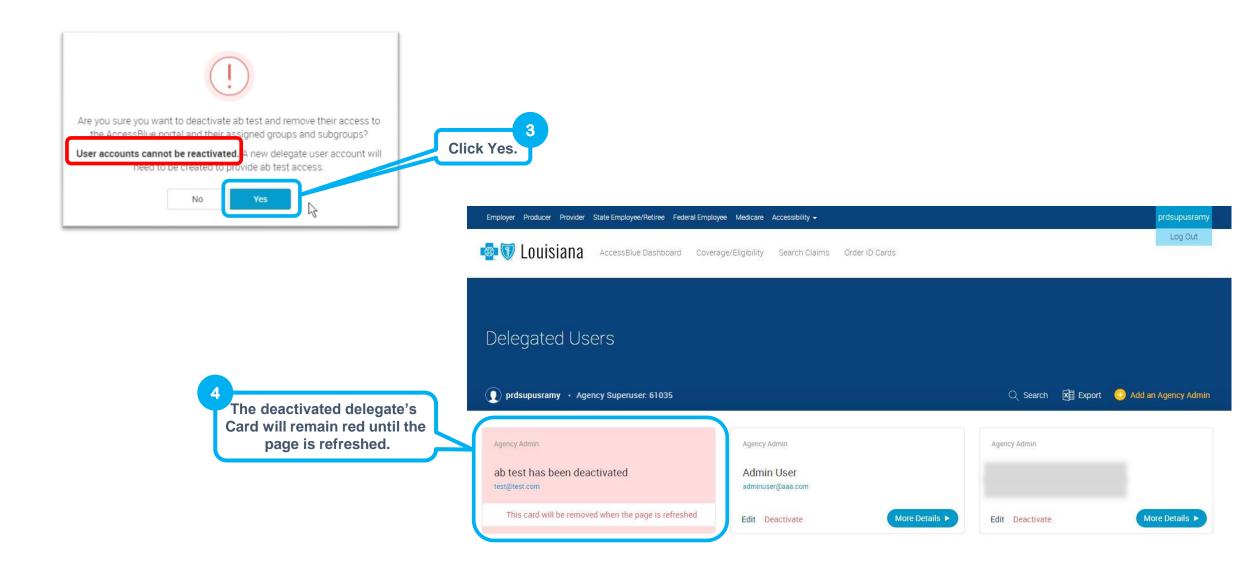

# Deactivate a Delegate

## Deactivate a Delegate

#### Deactivate a Delegate (cont.)