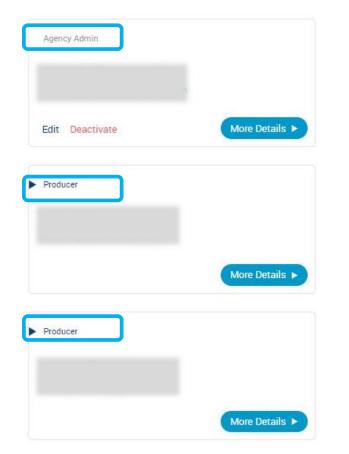

## **Delegate User Types**

# Delegate User Types

#### **Agency Superuser**

 Receives access to all enrollment, billing, coverage, eligibility, reporting tools, eQuoting, and/or Individual enrollment

•Responsible for creating and managing additional delegate user accounts in the portal

•Can only edit or deactivate Agency Admins

•Tools are assigned according to the producer or agency contract type

#### **Agency Admin**

•Assigned on behalf of their producer or agency

• Right to access that producer or agency's book of business

•Read-only role

•Agency Superuser can edit or deactivate this role

#### Producer

- •Receives access to all groups and/or individuals in the producer's own book of business
- •Tools are assigned according to the producer's contract type
- •Read-only role
- •Only BCBSLA can edit or deactivate this role