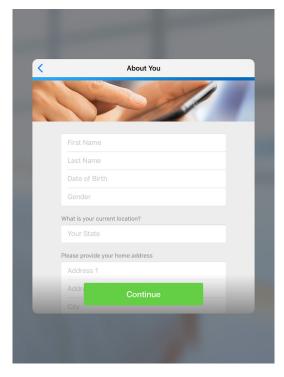

On your Apple or Android mobile device, search BlueCare (one word) in the app store. Install the app and open it.

To create your account, enter your personal information: first and last name, date of birth and gender.

Select your **location**. This is the state you live in or, if you are traveling and want to use BlueCare right away, the state you currently are in. *Please note that if you are traveling and set your state to a different state than the one you live in, you will have to reset your location when you use the app at home.* 

Next, add your home address.

Then, add and confirm your email address. This is the email address BlueCare will use to send your appointment notifications and other information.

|                      | About You         |   |
|----------------------|-------------------|---|
| 10                   | Not the           |   |
|                      | 111               |   |
| Email Address        |                   |   |
| Confirm Email        |                   |   |
| Password             |                   |   |
| I agree to th        | nese Terms of Use | i |
| Optional Information |                   |   |
| Service Key          |                   | í |
| Health Plan          |                   |   |
|                      | Continue          |   |