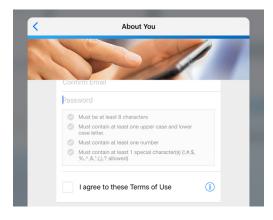

Create your **password**. It must meet all listed requirements. Be sure to remember it.

7

Check the box to agree to the **terms of use**.

In the **Health Plan** box, select **Blue Cross and Blue Shield of Louisiana**. This step is optional, but we strongly suggest filling it in now to make it easier to get your Blue Cross benefits.