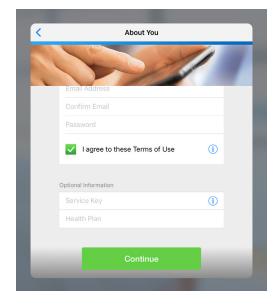

Next, add your home address.

Then, add and confirm your email address. This is the email address BlueCare will use to send your appointment notifications and other information.

|                      | About You         |   |
|----------------------|-------------------|---|
| 10                   | Not the           |   |
|                      | 111               |   |
| Email Address        |                   |   |
| Confirm Email        |                   |   |
| Password             |                   |   |
| I agree to th        | nese Terms of Use | i |
| Optional Information |                   |   |
| Service Key          |                   | í |
| Health Plan          |                   |   |
|                      | Continue          |   |

Create your **password**. It must meet all listed requirements. Be sure to remember it.

7

Check the box to agree to the **terms of use**.

In the **Health Plan** box, select **Blue Cross and Blue Shield of Louisiana**. This step is optional, but we strongly suggest filling it in now to make it easier to get your Blue Cross benefits.